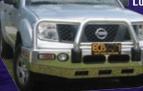

## SSAN NAVARA

ARC BAR / ARC WINCH BAR ECB have now increased the range of frontal protection products for the Navara with the addition of two new Bumper-cut Arc Bars. Manufactured from high tensile, structural grade alloys, these bars offer maximum protection for the Navara via ECB's new Arc Bar Bumper-cut design. The ECB Arc Bar boasts a specifically designed steel mounting system to ensure a neat and sturdy fitment. The 6mm thick one-piece bumpers incorporate full width, braced 6mm thick lower protection skirts, while 6mm shoulder pipes provide superior protection for the headlights. Standard features include indicator/park light cooling vents, spotlight mounting points and an aerial tab. For serious off-road enthusiasts

ARC WINCH BAR Navara D40 Black Ripple Powdercoated Allov ECB now offer a low mount Arc Winch Bar that will accommodate up to a 9,500lb winch. Both Arc Bars also feature tapered designs that increase the approach angles of the Navara. Complete your bar with a mirror polished or powdercoat finish.