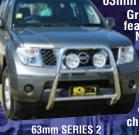

## 63mm SERIES 2 NUDGE BAR

Great sports styling, bumper and grille protection are just a few of the features of this modern and functional 63mm Series 2 Nudge Bar for the Navara. Designed and manufactured in Australia to suit our harsh Australian conditions, this Series 2 Nudge Bar is formed from high tensile alloy tubing and will never corrode or rust. A lower centre tube provides added protection for the vehicle's delicate cooling equipment, and the bar is mounted solidly to the chassis via a specifically designed steel mounting system. This Navara Series 2 Nudge Bar comes complete with spotlight mounting tabs and is available in a choice of polished or powdercoated alloy finishes.

63mm SERIES 2 NUDGE BAR Navara D22 **Mirror Polished Alloy** 