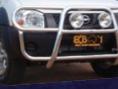

## SSAN NAVARA

ARC BAR / ARC WINCH BAR ECB have now increased the range of frontal protection products for the Navara with the addition of two new Bumper-cut Arc Bars. Manufactured from high tensile, structural grade alloys, these bars offer maximum protection for the Navara via ECB's new Arc Bar Bumper-cut design. The ECB Arc Bar boasts a specifically designed steel mounting system to ensure a neat and sturdy fitment. The 6mm thick one-piece bumpers incorporate full width, braced 6mm thick lower protection skirts, while 6mm shoulder pipes provide superior protection for the headlights. Standard features include indicator/park light cooling vents, spotlight mounting points and an aerial tab. For serious off-road enthusiasts

ARC WINCH BAR Navara D40 Black Ripple Powdercoated Allov ECB now offer a low mount Arc Winch Bar that will accommodate up to a 9,500lb winch. Both Arc Bars also feature tapered designs that increase the approach angles of the Navara. Complete your bar with a mirror polished or powdercoat finish.