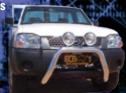

## 63mm SERIES 2 NUDGE BAR

Great sports styling, bumper and grille protection are just a few of the features of this modern and functional 63mm Series 2 Nudge Bar for the Navara. Designed and manufactured in Australia to suit our harsh Australian conditions, this Series 2 Nudge Bar is formed from high tensile alloy tubing and will never corrode or rust. A lower centre tube provides added protection for the vehicle's delicate cooling equipment, and the bar is mounted solidly to the chassis via a specifically designed steel mounting system. This Navara Series 2 Nudge Bar comes complete with spotlight mounting tabs and is available in a choice of polished or powdercoated alloy finishes.

63mm SERIES 2 NUDGE BAR Navara D22 **Mirror Polished Alloy** 